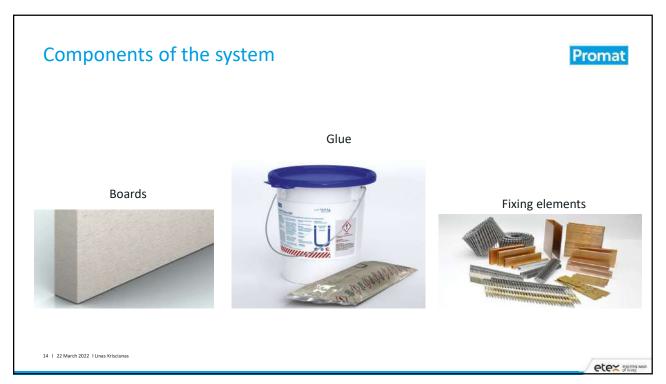

# Projects with boards PROMASIL®-1000L

- Only specialized installer should do it (installation is done by SIA Agni)
- Full system including boards, fixing elements, glue and primer
- Can be painted or tiles can be glued