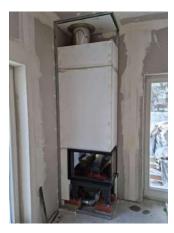

# Projects with boards PROMASIL®-1000L

- Only specialized installer should do it (installation is done by SIA Agni)
- Full system including boards, fixing elements, glue and primer
- Can be painted or tiles can be glued