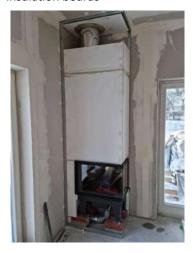

# **Fireplaces**

PROMAFOUR® boards for fireplaces

Accumulation boards!

PPROMASIL\*-1000L boards for fireplaces

Insulation boards

etex municipal

**Promat** 

**Promat** 

# Projects with boards PROMASIL®-1000L

- Only specialized installer should do it (installation is done by SIA Agni)
- Full system including boards, fixing elements, glue and primer
- Can be painted or tiles can be glued