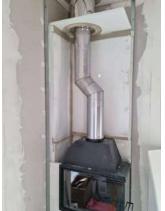

# Projects with boards PROMASIL®-1000L

- Only specialized installer should do it (installation is done by SIA Agni)
- Full system including boards, fixing elements, glue and primer
- Can be painted or tiles can be glued