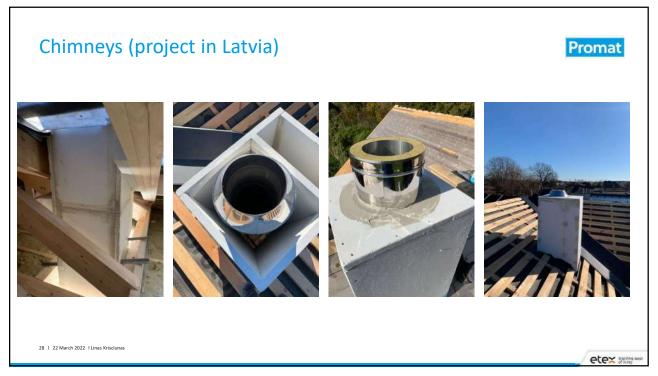

# Projects with boards PROMASIL®-1000L

- Only specialized installer should do it (installation is done by SIA Agni)
- Full system including boards, fixing elements, glue and primer
- Can be painted or tiles can be glued

etex number

Chimneys (drawings)

Promat

1 1 22 March 2022 | Linea Krissionas