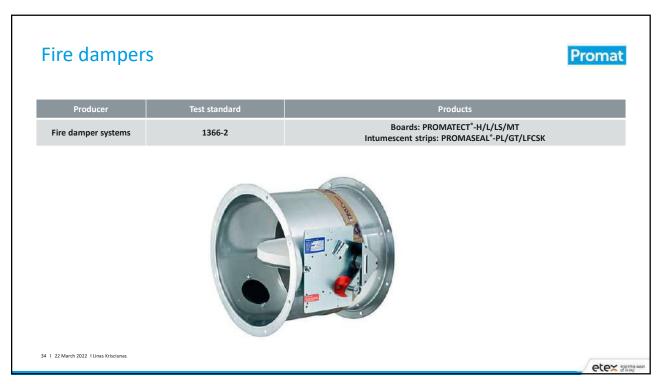

al

**Promat** 

**Promat** 

21

# Projects with boards PROMASIL®-1000L

- Only specialized installer should do it (installation is done by SIA Agni)
- Full system including boards, fixing elements, glue and primer
- Can be painted or tiles can be glued







etex number







Chimneys (drawings)

Promat

1 1 22 March 2022 | Linea Krissionas







## **Industrial applications**



# Promat works with vairous producers offering

- calcium silicate boards, intumescent strips, fire stopping and glazing
- technical support
- financial support for your testing products

#### Producers with whom we work

- Glazing and façade systems
- Aluminium constructions
- Modular houses, prefab houses
- Fire and smoke dampers dampers
- Fire resistant doors (regular, garage, lifts)

etex number w