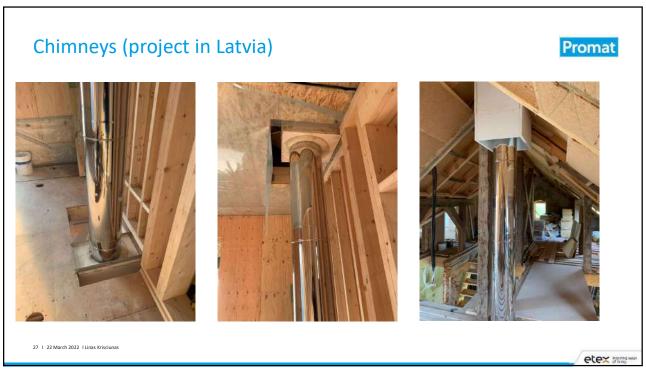

# Projects with boards PROMASIL®-1000L

- Only specialized installer should do it (installation is done by SIA Agni)
- Full system including boards, fixing elements, glue and primer
- Can be painted or tiles can be glued

etex number

Chimneys (drawings)

Promat

1 1 22 March 2022 | Linea Krissionas