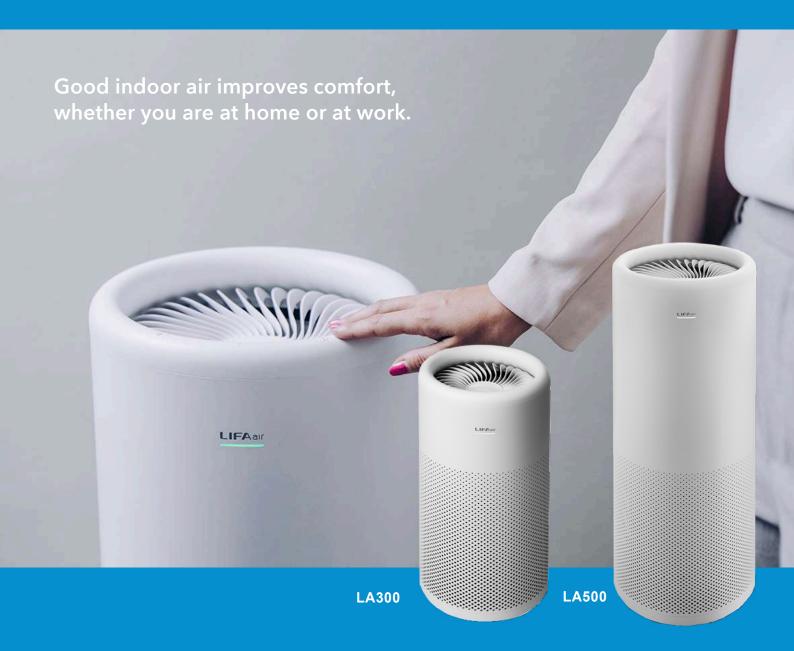

## LA300 & LA500

## **AIR PURIFIER SERIES**

Our efficient and quiet air purifiers from LA300 and LA500 series meet all your clean air needs. The Scandinavian, space-saving design is a good fit for any interior.

The indoor air we breathe is often more polluted than the air outdoors and has dangerous amounts of invisible harmful particles. Especially if you have pets or suffer from allergies, apowerful air purifier is an investment into your wellbeing and good health. In addition to HEPA filter, LA300 and LA500 series feature the best in class gas and odor filtration. Choose the right size air purifier depending on the size of your room and begin enjoying the cleanest air on the market.