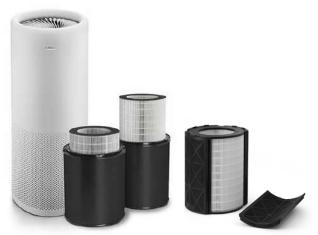

## **AIR PURIFIER SERIES**

Our efficient and quiet air purifiers from LA300 and LA500 series meet all your clean air needs. The Scandinavian, space-saving design is a good fit for any interior.

The indoor air we breathe is often more polluted than the air outdoors and has dangerous amounts of invisible harmful particles. Especially if you have pets or suffer from allergies, apowerful air purifier is an investment into your wellbeing and good health. In addition to HEPA filter, LA300 and LA500 series feature the best in class gas and odor filtration. Choose the right size air purifier depending on the size of your room and begin enjoying the cleanest air on the market.

Simple to use with touch control.

**Fresh air** with the best in class HEPA filter with gas and odour filters.

| Specifications                                    | LA300-series                                  | LA500-series                                         |
|---------------------------------------------------|-----------------------------------------------|------------------------------------------------------|
| Recommended max room size                         | < 48 m2                                       | 50 - 80 m2                                           |
| Max air flow (combi filter)                       | 330 m3/h (450 m3/h)                           | 450 m3/h (600 m3/h)                                  |
| Particle filtration efficiency                    | HEPA; 99,5 % @ 0,3 um                         | HEPA; 99,5 % @ 0,3 um                                |
| Gas and odour filter                              | Deodorizing material 2,1 kg                   | Deodorizing material 3,5 kg                          |
| Combisuodatin high CADR                           | HEPA+activated carbon                         | HEPA+activated carbon                                |
| Rated power                                       | Max. 45 W                                     | Max. 60 W                                            |
| Operating voltage                                 | 100-240 VAC, 50/60 Hz                         | 100-240 VAC, 50/60 Hz                                |
| Operating noise                                   | 33–66 dB                                      | 33–66 dB                                             |
| Body material                                     | Painted steel                                 | Painted steel                                        |
| Dimensions                                        | Ø 250 mm, height 505                          | Ø 300 mm, height 800                                 |
| Weight                                            | approx. 10 kg                                 | approx. 15 kg                                        |
| Smart monitor sensors (varies according to model) | Temperature, humidity-%, PM2.5 and PM10, TVOC | Temperature, relative humidity, PM2.5 and PM10, TVOC |
| Mobile App                                        | iOS and Android                               | iOS and Android                                      |
| Warranty                                          | 2 years                                       | 2 years                                              |