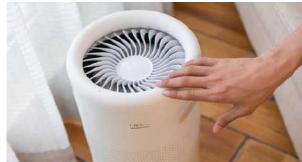

Simple to use with touch control.

**Fresh air** with the best in class HEPA filter with gas and odour filters.

| Specifications                                    | LA300-series                                  | LA500-series                                         |
|---------------------------------------------------|-----------------------------------------------|------------------------------------------------------|
| Recommended max room size                         | < 48 m2                                       | 50 - 80 m2                                           |
| Max air flow (combi filter)                       | 330 m3/h (450 m3/h)                           | 450 m3/h (600 m3/h)                                  |
| Particle filtration efficiency                    | HEPA; 99,5 % @ 0,3 um                         | HEPA; 99,5 % @ 0,3 um                                |
| Gas and odour filter                              | Deodorizing material 2,1 kg                   | Deodorizing material 3,5 kg                          |
| Combisuodatin high CADR                           | HEPA+activated carbon                         | HEPA+activated carbon                                |
| Rated power                                       | Max. 45 W                                     | Max. 60 W                                            |
| Operating voltage                                 | 100-240 VAC, 50/60 Hz                         | 100-240 VAC, 50/60 Hz                                |
| Operating noise                                   | 33–66 dB                                      | 33–66 dB                                             |
| Body material                                     | Painted steel                                 | Painted steel                                        |
| Dimensions                                        | Ø 250 mm, height 505                          | Ø 300 mm, height 800                                 |
| Weight                                            | approx. 10 kg                                 | approx. 15 kg                                        |
| Smart monitor sensors (varies according to model) | Temperature, humidity-%, PM2.5 and PM10, TVOC | Temperature, relative humidity, PM2.5 and PM10, TVOC |
| Mobile App                                        | iOS and Android                               | iOS and Android                                      |
| Warranty                                          | 2 years                                       | 2 years                                              |