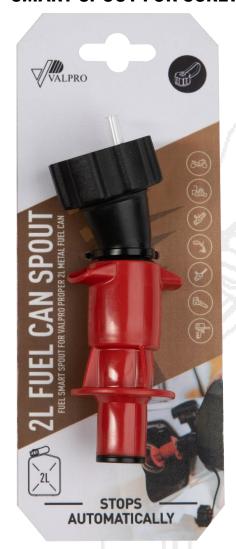

## SMART SPOUT FOR SCREW CAP 2L METAL FUEL CAN

- VALPRO SMART SPOUT fuel spout is only compatible with the 2 L fuel cans manufactured by SIA VALPRO. SIA VALPRO is not responsible for the compatibility of the product with metal fuel cans made by other manufacturers.
- Suitable for operating small engines on motor saws, lawn mowers, motorcycles, generators, etc.
- Plastic construction with aluminium cap
- Prevents filling overspill and soiling:
  - Automatically stops when tank is full
  - Automatically closes when removed from tank
- Colour: Black (RAL 9005) + Red