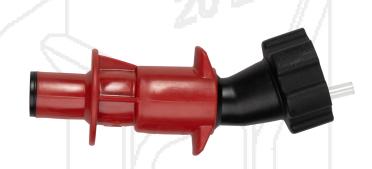

## SMART SPOUT FOR SCREW CAP 2L METAL FUEL CAN

- VALPRO SMART SPOUT fuel spout is only compatible with the 2 L fuel cans manufactured by SIA VALPRO. SIA VALPRO is not responsible for the compatibility of the product with metal fuel cans made by other manufacturers.
- Suitable for operating small engines on motor saws, lawn mowers, motorcycles, generators, etc.
- Plastic construction with aluminium cap
- Prevents filling overspill and soiling:
  - Automatically stops when tank is full
  - Automatically closes when removed from tank
- Colour: Black (RAL 9005) + Red